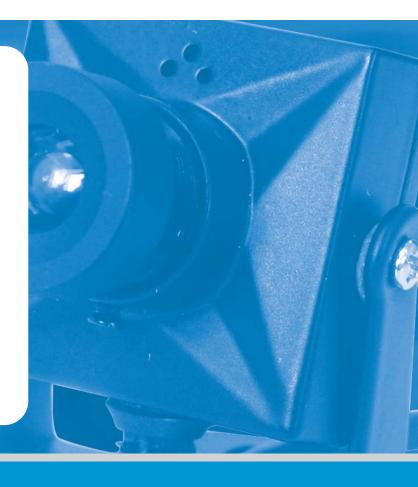

## 2 Color Video Cameras

With **BONUS** Tripod & Imitation Dome Camera

The DIY (Do-It-Yourself) Security Cams pack featuring two color cameras, bonus adjustable tripod and an imitation dome camera is a simple, low cost solution to DIY home and business indoor surveillance needs. With one color camera equipped with a long view lens and the other with a wide view lens - you can keep an eye on your home or office simply by connecting the cameras to your TV, DVR, VCR or security monitor. The DIY Security Cams have a built-in microphone to hear sounds and are lightweight and tiny in size making them ideal for discreet, indoor monitoring purposes!